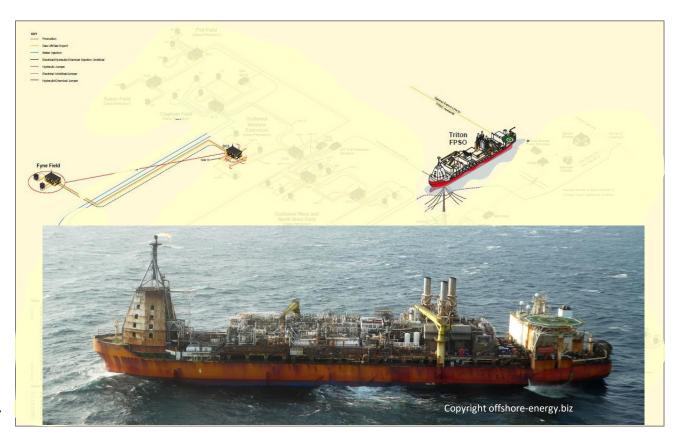

### **Key highlights**

- Two wells tested at 3,000 bbls/d (2008) and 3,600 bbls/d (1986)
- Development plan is subsea tie-back to Triton FPSO (10 km tie-back)
  - Heads of Terms with host in the making
- Phased development, minimising up-front capex
- First oil planned for end 2024 at up to 10,000 bopd
- Future opportunities on Dandy, and surrounding exploration prospects
- Second Term extended to 31 Mar 2024

#### Development

- Subsea tie-back to Triton
- Dana-operated FPSO
- Tie–in at DC3, ~10 km

#### Wells

- Phase 1 one gas lifted production well on Fyne
- Phase 2 further producer on Fyne
- Phase 3 Further production well
  - a third well in Fyne East, or
  - Crinan

\*) Subject to final agreement with Triton owners