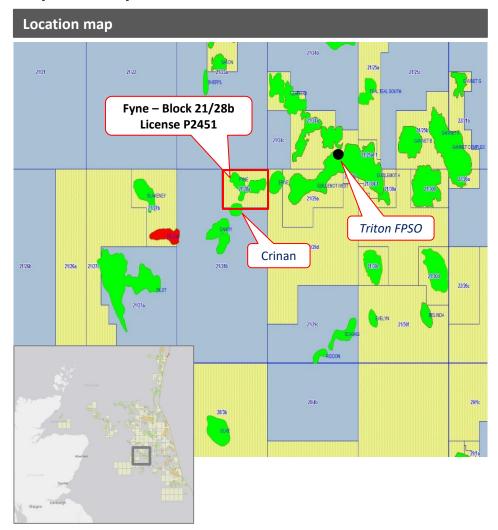

## **Development concept and plan** Fyne key information

#### **Key information**

| Country and area                | UK Central North Sea                 |
|---------------------------------|--------------------------------------|
| License                         | P2451                                |
| Block                           | 21/28b                               |
| Water depth                     | ~90m                                 |
| Discovered                      | 1987                                 |
| Historic sunk costs [on field]  | >\$100m*                             |
| Wells drilled                   | 6 (+ 3 sidetracks)                   |
| Wells tested                    | 2 (with good flow)                   |
| Reservoir                       | Eocene aged Tay sandstone            |
| Oil quality (API)               | 21/25°                               |
| Oil in place (STOIP)            | 75 mmbbls (+20 mmbbls in UT)         |
| Reserves and resources on block | 13.5 mmbbls (2P)<br>10.8 mmbbls (2C) |
| License holder                  | Rapid Oil 100%                       |

### **Key highlights**

- Two wells tested at 3,000 bbls/d (2008) and 3,600 bbls/d (1986)
- Development plan is subsea tie-back to Triton FPSO (10 km tie-back)
  - Heads of Terms with host in the making
- Phased development, minimising up-front capex
- First oil planned for end 2024 at up to 10,000 bopd
- Future opportunities on Dandy, and surrounding exploration prospects
- Second Term extended to 31 Mar 2024

#### General

- 155 km East of Aberdeen
- Water depth ~ 90m

#### Development

- Subsea tie-back to Triton
- Dana-operated FPSO
- Tie–in at DC3, ~10 km