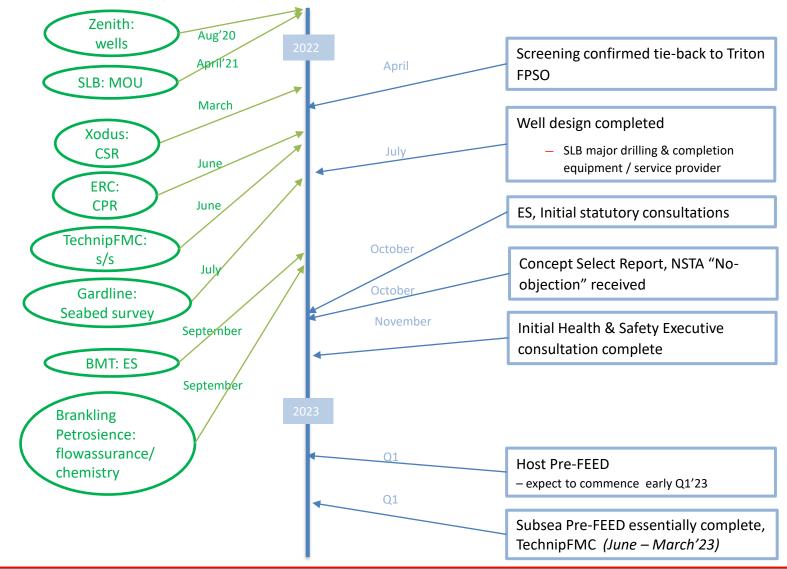

### Key contracting/project events 2022

### Schedule\*

- Concept Select 'No-objection': Oct 2022
- Place Long Lead orders: Q1/Q2, 2023
- Env Statement issue: Q1, 2023
- FDP approval: Q3/Q4, 2023
- Drill well: 2024
- Installation window: 2024
- First Oil: Q4, 2024 (subject to revision\*)