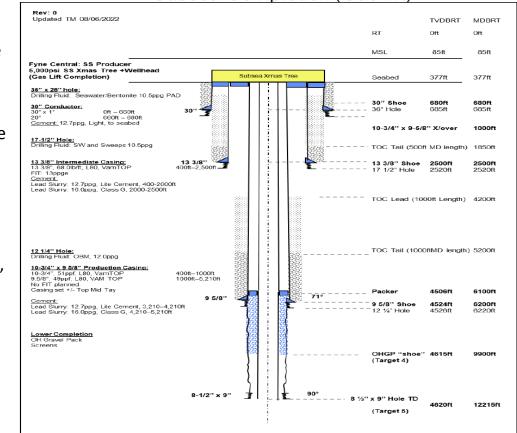

### **Planned well trajectories**

### **Drilling and completion**

- Wells specifics:
  - horizontal sections draining the Middle
    Tay and Main Middle Tay
  - "geometric" wells in the oil leg, positioned at a constant offset from the oil-water contact by ~45 ft
  - completed with "alternate path" (e.g. SLB "OptiPac") open hole gravel packs
  - Maximum completion length is ~4,000"
  - Will be lifted using gas lift
    - Dynamic modelling based on lift gas rates of 5 MMscf/d per well

#### Subsea Completion (Gas lift)

Rapid Oil 💧