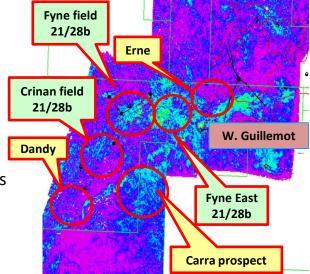

### **Key highlights**

- Two wells tested at 3,000 bbls/d (2008) and 3,600 bbls/d (1986)
- Development plan is subsea tie-back to Triton FPSO (10 km tie-back)
  - Heads of Terms with host in the making
- Phased development, minimising up-front capex
- First oil planned for end 2024 at up to 10,000 bopd
- Future opportunities on Dandy, and surrounding exploration prospects
- Second Term extended to 31 Mar 2024

| Field                 | Net 2P                   | Net 2C                  | bopd            |                   | Third well                                     |
|-----------------------|--------------------------|-------------------------|-----------------|-------------------|------------------------------------------------|
| Fyne Central          | 10.5 mmbbls <sup>1</sup> | 3.0 mmbbls <sup>2</sup> | 10,000<br>8,000 |                   | <ul><li>Fyne NW</li><li>Fyne Central</li></ul> |
| Fyne NW               | 3.0 mmbbls <sup>1</sup>  | 1.0 mmbbls <sup>2</sup> | 6,000           |                   |                                                |
| Fyne East             | _                        | 4.5 mmbbls <sup>3</sup> | 4,000           |                   |                                                |
| Crinan (50% on-block) | -                        | 2.3 mmbbls              | 2,000           |                   |                                                |
| Total                 | 13.5 mmbbls              | 10.8 mmbbls             | - 2023 202      | 24 2025 2026 2027 | 2028 2029 2030                                 |

#### Wells

- Phase 1 one gas lifted production well on Fyne
- Phase 2 further producer on Fyne
- Phase 3 Further production well
  - a third well in Fyne East, or
  - Crinan

\*) Subject to final agreement with Triton owners