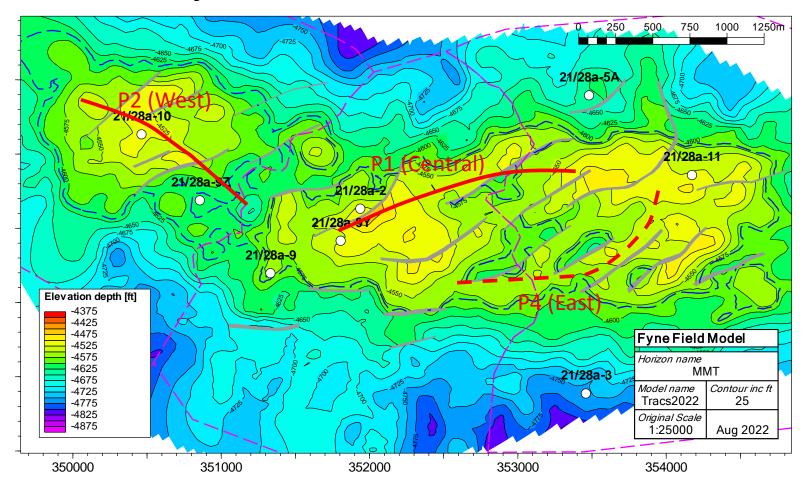

### **Fyne subsurface risks - summary**

| MAIN RISKS                                              | MITIGATION                                                                                                                                                  |  |  |
|---------------------------------------------------------|-------------------------------------------------------------------------------------------------------------------------------------------------------------|--|--|
| Oil in place                                            | Excellent well control over most of the field, extensive data from nine reservoir penetrations: STOIIP range from 50-100 mbbls (excluding UT)               |  |  |
| Compartmentalisation                                    | No evidence of compartmentalisation on well tests<br>MDT/RFT data shows pressure communication throughout MT/MMT<br>sequence.                               |  |  |
| Pressure depletion/support                              | Observed depletion in field history-matched with GGA production: extensive aquifer system.                                                                  |  |  |
| Well productivity                                       | 3000 and 3600 bpd from two successful well tests in vertical wells (60<br>ft completion intervals).<br>4000 ft horizontal sections to penetrate MT and MMT. |  |  |
| Reserves                                                | Reserves: 10-19 mbbls (y.e. 2035) from two wells.<br>Reviewed by DECC/Senergy, Shell, ERCe (CPR).                                                           |  |  |
| Flow assurance – emulsions, wax, asphaltenes, corrosion | Extensive geochemical review by David Brankling – downhole and/or surface chemical injection, compatible with GGA fluids.                                   |  |  |
| Sand control                                            | Lessons learned from analogue fields, e.g. GGA fields, Gannet, Evelyn:<br>Schlumberger OptiPac Open Hole Gravel Pack.                                       |  |  |

### **Planned well trajectories**

### **Drilling and completion**

- Wells specifics:
  - horizontal sections draining the Middle
    Tay and Main Middle Tay
  - "geometric" wells in the oil leg, positioned at a constant offset from the oil-water contact by ~45 ft
  - completed with "alternate path" (e.g. SLB "OptiPac") open hole gravel packs
  - Maximum completion length is ~4,000"
  - Will be lifted using gas lift
    - Dynamic modelling based on lift gas rates of 5 MMscf/d per well